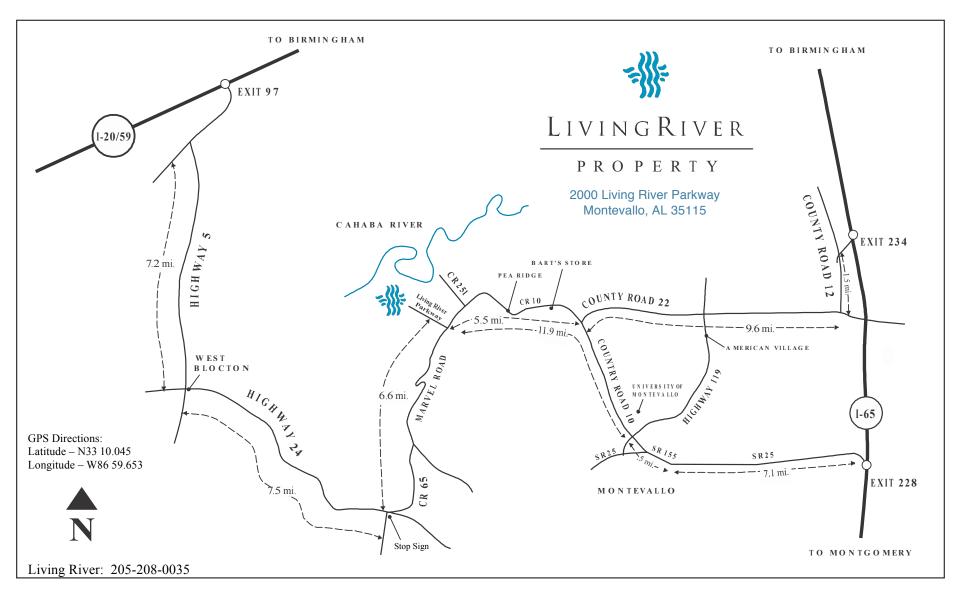

## FROM THE NORTH (I-65)

South on I-65 to Exit 234 (Shelby Co. Airport)
Left on CR-87S turns into CR-12 E for 1.5 miles
until it deadends Right on CR-22 for 9.6 miles
until it deadends Right on CR-10 for 5.5 miles
When you see CR-251 on the Right continue on CR-10 for .8 miles
Turn Right onto Living River Parkway. Living River is several miles back.

## FROM THE SOUTH (I-65)

North on I-65 to Exit 228 (Calera/University of Montevallo Hwy)

Left on SR 25; follow this road 7.1 miles to junction with SR 155 (traffic light) Right onto SR 155 for .5 miles where the road changes to CR-10 at traffic

light (downtown Montevallo)

Continue on CR-10 for 119 miles to the camp entrance

Turn Right onto Living River Parkway. Living River is several miles back.

## FROM I-20/59

From I-20/59 take Exit 97, proceed southwest for 3 miles

Left on HWY 5 for 7.2 miles

DO NOT turn Left toward the "Business District," but instead turn Left onto HWY 24 for 7.5 miles toward West Blocton

At stop sign veer Left onto CR-65 for 6.6 miles. (CR-65 changes names to "Marvel Road")

Turn Left onto Living River Parkway. Living River is several miles back.